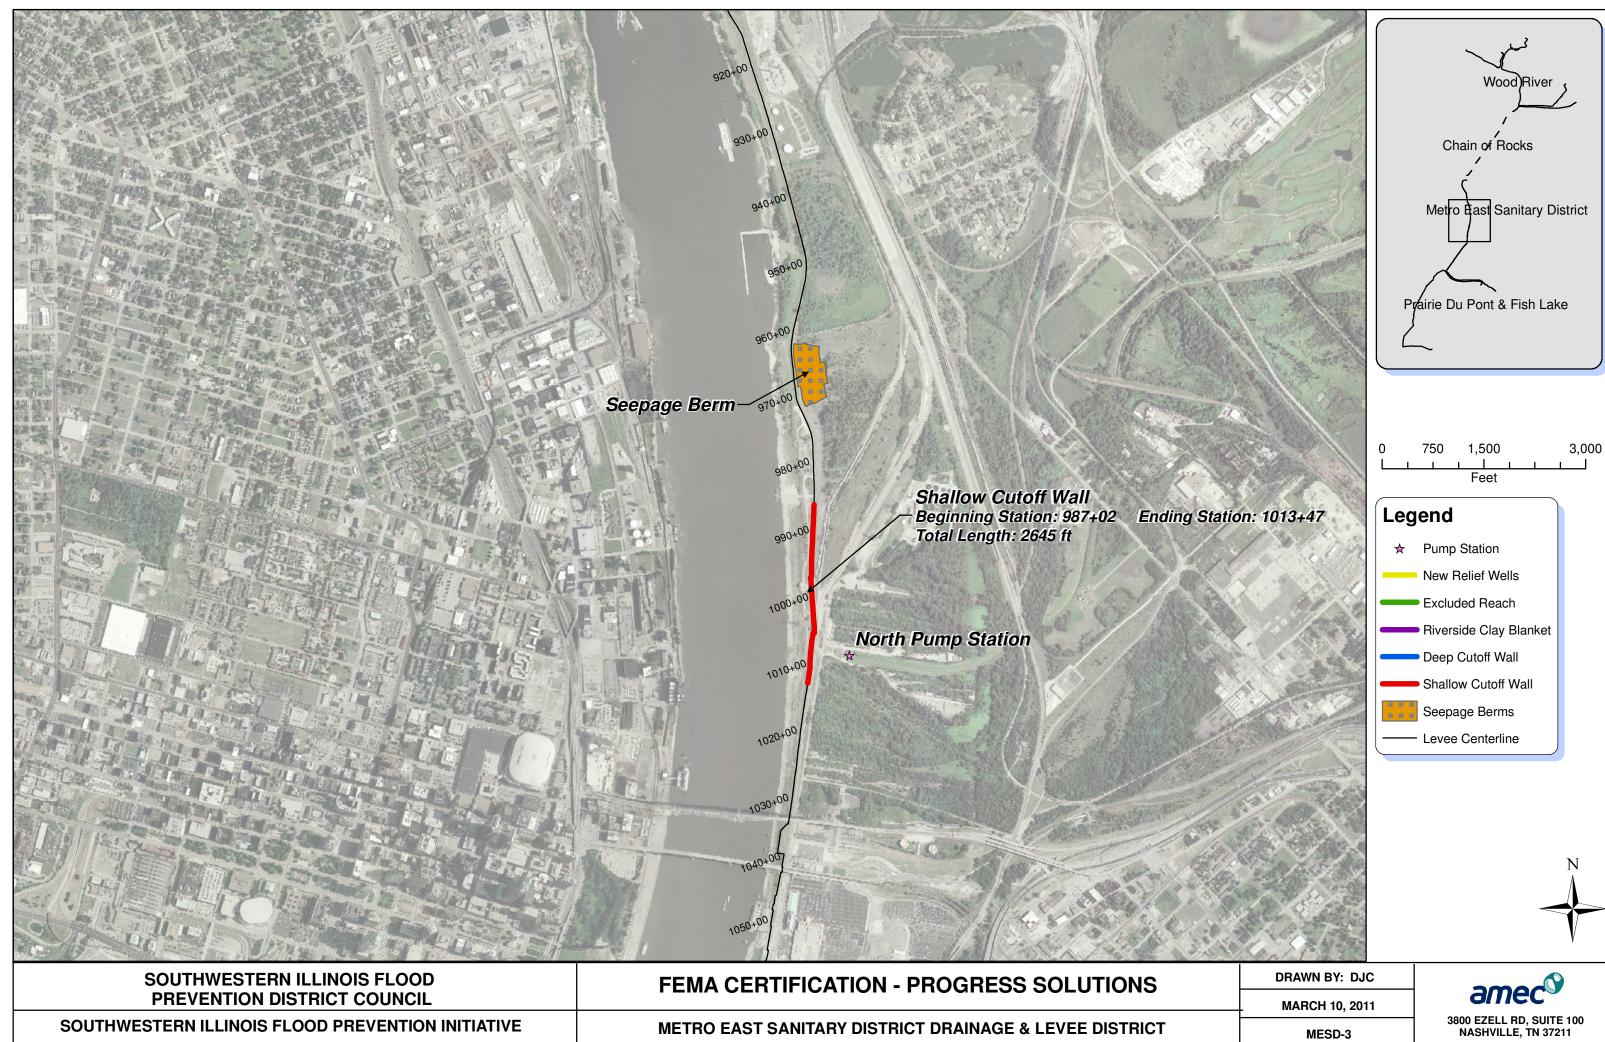

Chain of Rocks Excluded Reach - C.O.E. Control (certification to be provided by C.O.E.)

Deep Cutoff Wall Beginning Station: 780+55 Ending Station: 790+67 Total Length: 1012 ft Depth to Clay: 100 ft

Granite City Pump Station

<sup>1804</sup>G.C.E.D. Pump Station No. 1

9 New D-Type Wells

G.C.E.D. Pump Station No. 2

-24 New T-Type Wells

G.C.E.D. Pump Station No. 3

6 New D-Type Wells

800+00

810+1

820+

830+00

850+0

870+00

880+00

890+00

Madison Pump Station

— 1 New D-Type Well

Venice Pump Station

900+00 Old U.E. Power Plant P.S.

### SOUTHWESTERN ILLINOIS FLOOD PREVENTION DISTRICT COUNCIL

SOUTHWESTERN ILLINOIS FLOOD PREVENTION INITIATIVE

**FEMA CERTIFICATION - PROGRESS SOLUTIONS** 

METRO EAST SANITARY DISTRICT DRAINAGE & LEVEE DISTRICT





8 New D-Type Wells-

10 New D-Type Wells

Old Monsanto P.S.

1130+00

**Deep Cutoff Wall** Beginning Station: 1209+69 Ending Station: 1219+67 Total Length: 998 ft Average Depth to Rock: 142.9 ft

1 New D-Type Well-

5 New D-Type Wells-

- Seepage Berms

Phillips Reach Pump Station

Seepage Berm

Clay Blanket-

Seepage Berm

1 New D-Type Well

Seepage Berm

1220+

1230+04

1240

### SOUTHWESTERN ILLINOIS FLOOD **PREVENTION DISTRICT COUNCIL**

SOUTHWESTERN ILLINOIS FLOOD PREVENTION INITIATIVE

# **FEMA CERTIFICATION - PROGRESS SOLUTIONS**

**METRO EAST SANITARY DISTRICT DRAINAGE & LEVEE DISTRICT** 





1 New D-Type Well Seepage Berms 4 New D-Type Wells

## Seepage Berms

1280

1340+00

Deep Cutoff Wall Beginning Station: 1304+00 Ending Station: 1319+00 Total Length: 1500 ft Depth to Rock: