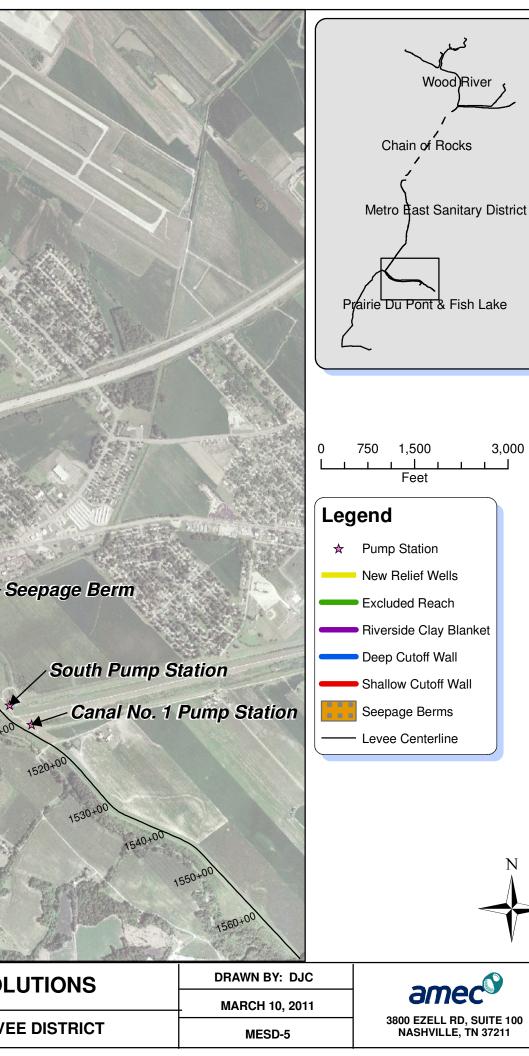

# **FEMA CERTIFICATION - PROGRESS SOLUTIONS**

**METRO EAST SANITARY DISTRICT DRAINAGE & LEVEE DISTRICT** 

1 New D-Type Well Seepage Berms 4 New D-Type Wells