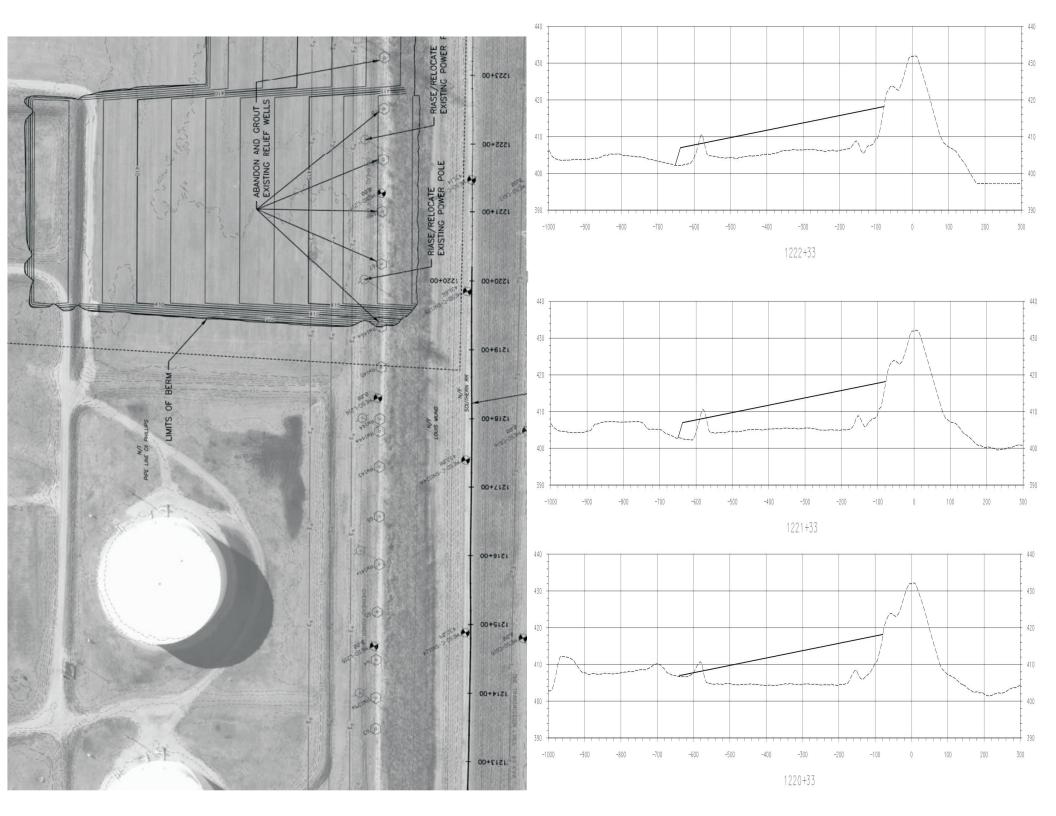

5 New D-Type Wells-

- Seepage Berms

Phillips Reach Pump Station

Seepage Berm

Clay Blanket-

Seepage Berm

1 New D-Type Well

Seepage Berm

1220+

1230+04

1240