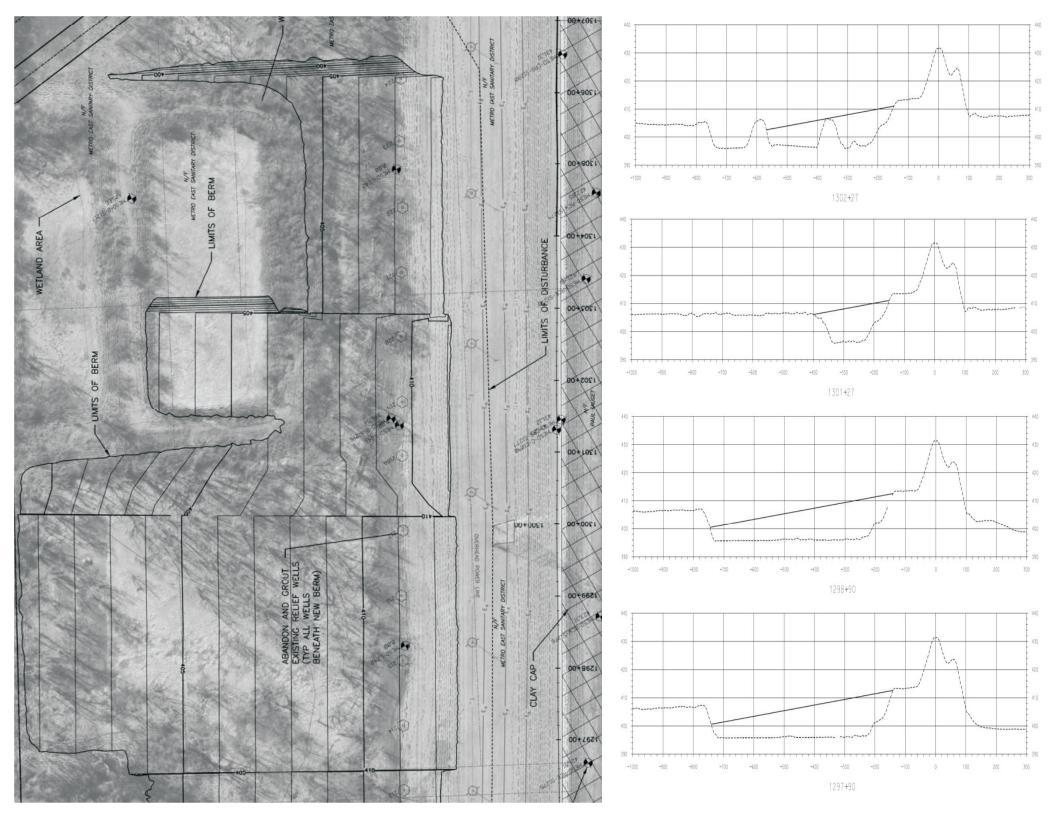

## Seepage Berms

1280

1340+00

Deep Cutoff Wall Beginning Station: 1304+00 Ending Station: 1319+00 Total Length: 1500 ft Depth to Rock: 125 ft

Cahokia Pump Station ~ 38 New T-Type Wells

- Seepage Berms

1390-