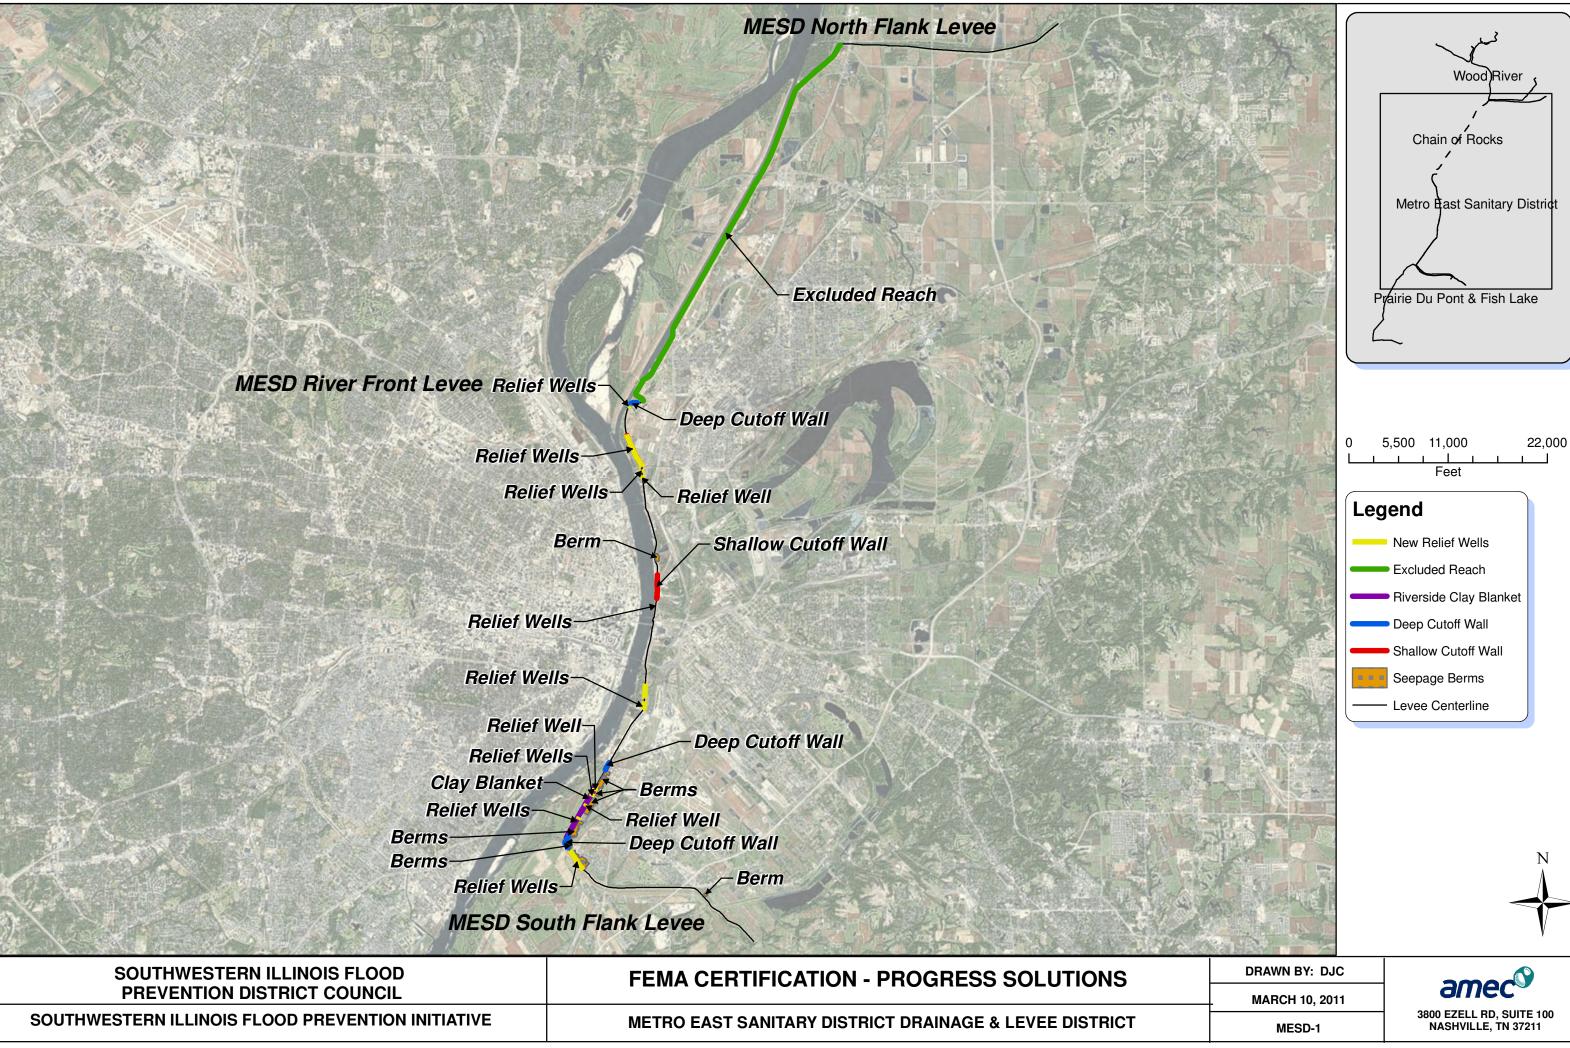

Chain of Rocks Excluded Reach - C.O.E. Control (certification to be provided by C.O.E.)

Deep Cutoff Wall Beginning Station: 780+55 Ending Station: 790+67 Total Length: 1012 ft Depth to Clay: 100 ft

Granite City Pump Station