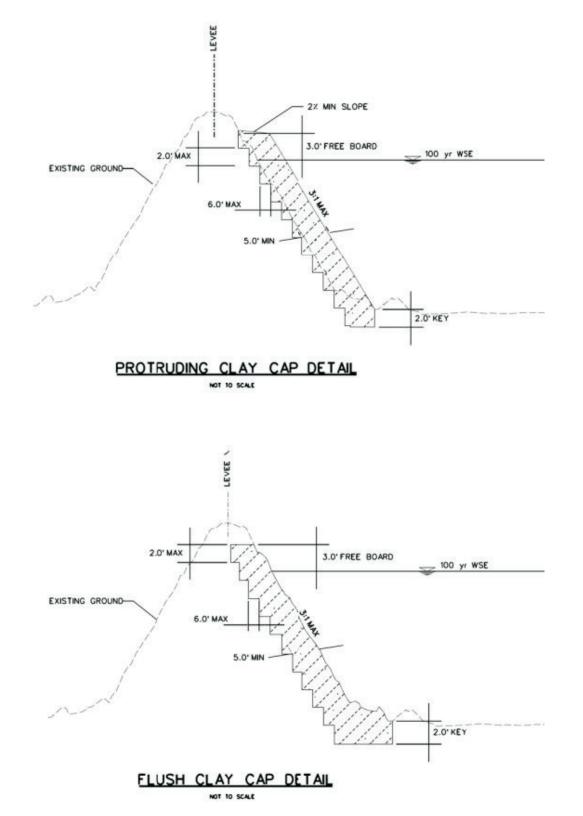

T COUNCIL**

SOUTHWESTERN ILLINOIS FLOOD PREVENTION INITIATIVE

# **FEMA CERTIFICATION - PROGRESS SOLUTIONS**

**METRO EAST SANITARY DISTRICT DRAINAGE & LEVEE DISTRICT** 





1 New D-Type Well Seepage Berms 4 New D-Type Wells

## Seepage Berms

1280

1340+00

Deep Cutoff Wall Beginning Station: 1304+00 Ending Station: 1319+00 Total Length: 1500 ft Depth to Rock: 125 ft

Cahokia Pump Station ~ 38 New T-Type Wells

- Seepage Berms

1390-

1400+

Blue Waters Ditch Pump Station

1470+

1480+0

14904

1500+

Pairie Du Pont East PS

1450+0

130+6

Falling Springs Pump Station

SOUTHWESTERN ILLINOIS FLOOD PREVENTION DISTRICT COUNCIL

## **FEMA CERTIFICATION - PROGRESS SOLUTIONS**

SOUTHWESTERN ILLINOIS FLOOD PREVENTION INITIATIVE

**METRO EAST SANITARY DISTRICT DRAINAGE & LEVEE DISTRICT** 



















1325+07