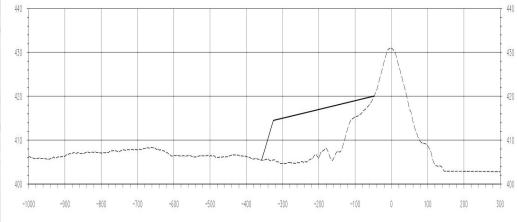

5 New D-Type Wells-

- Seepage Berms

Phillips Reach Pump Station

Seepage Berm

Clay Blanket-

Seepage Berm

1 New D-Type Well

Seepage Berm

1220+

1230+04

1240