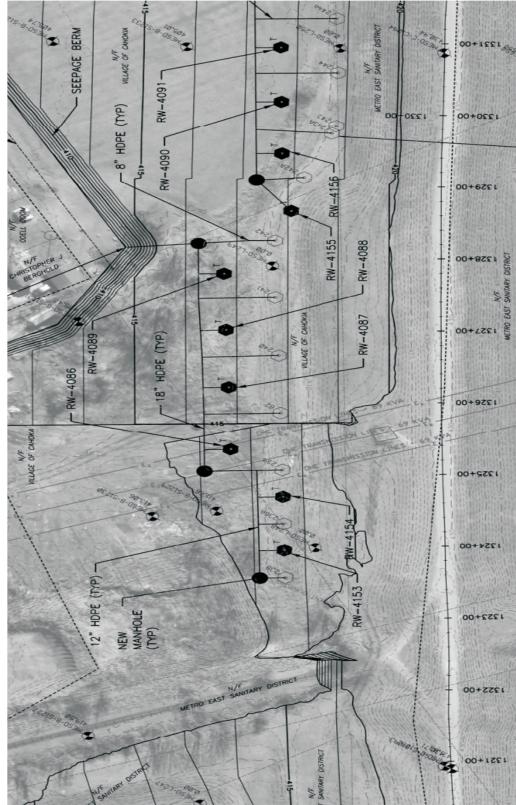

# **FEMA CERTIFICATION - PROGRESS SOLUTIONS**

**METRO EAST SANITARY DISTRICT DRAINAGE & LEVEE DISTRICT** 

1 New D-Type Well Seepage Berms 4 New D-Type Wells

## Seepage Berms

1280

1340+00

Deep Cutoff Wall Beginning Station: 1304+00 Ending Station: 1319+00 Total Length: 1500 ft Depth to Rock: 125 ft

Cahokia Pump Station ~ 38 New T-Type Wells

- Seepage Berms

1390-