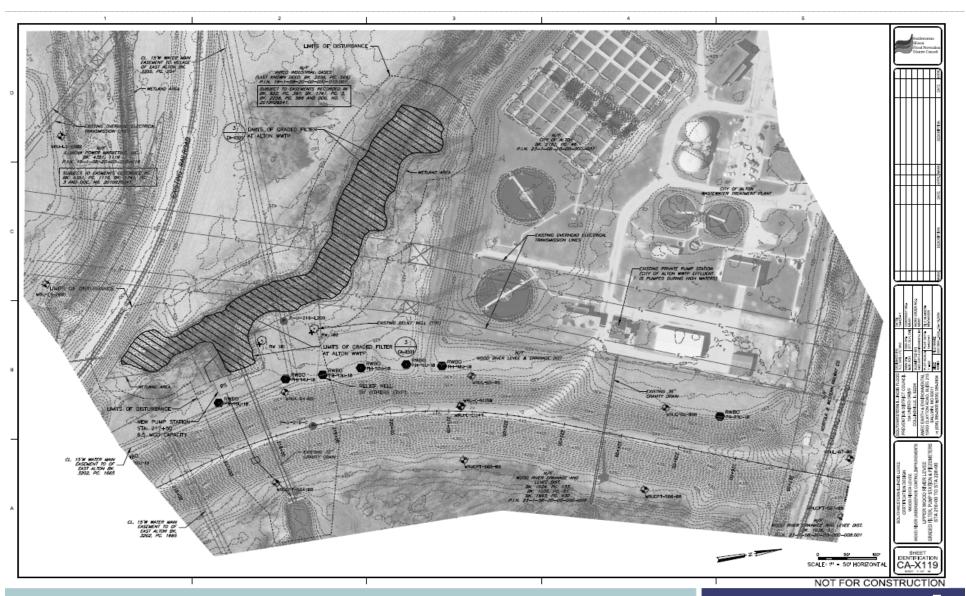

% LOWER WOOD RIVER TDR
563170001-GEO-LST-0003_60% UPPER WOOD RIVER TDR
563170001-GEO-LST-0004 60% TDR Log MESD
563170001-HH-CAL-0001 60% SWMM MODEL - WR
563170001-HH-CAL-0002 60% SWMM MODEL - MESD
563170001-HH-CAL-0003 60% SWMM MODEL - PDPFL
563170001-HH-CAL-0004_60% HMS MODEL - Wood_River
563170001-HH-CAL-0005 60% HMS MODEL - Cahokia Indian
563170001-HH-CAL-0006_60% HMS MODEL - Carr Creek
563170001-HH-CAL-0007_60% HMS MODEL - PDP Canal
563170001-HH-CAL-0008 60% RAS MODEL - WEWoodR
563170001-HH-CAL-0009 60% RAS MODEL - WoodR EFWoodR
563170001-HH-CAL-0010 60% RAS MODEL - Cahokia Cr
563170001-HH-CAL-0011 60% RAS MODEL - Carr Creek
563170001-HH-CAL-0012_60% RAS MODEL - Indian_Cr
563170001-HH-CAL-0013 60% RAS MODEL - PDP Canal
```

## **TYPICAL 60% DRAWING**





## **TYPICAL 60% DRAWING**





## **TYPICAL 60% DRAWING**





#### **Construction Cost Estimate**



- 60 % construction cost estimate
- Aligned with current drawings and specs

## ...Delivered

## **Permits Application**



404 and 401 including preliminary wetlands mitigation plan

## ...Delivered joint application

## **Biggest Changes - Wood River**



#### Decreases

- Seepage Berms \$1.5M
- C/O walls \$13.7M
- RW \$1.8M
- Utilities/Disturbance \$1M

#### Increases

- Pump Stations \$3.5M
- Excavation & Haul Off \$1.4M
- Dewatering \$7.9M

## **Biggest Changes - MESD**



#### Decreases

- Clear and Grub \$1.4M
- Seepage Berms \$1.2M
- C/O walls \$18.9M
- RW \$3.5M
- Utilities \$7.1M
- Wetlands \$1.4M

#### Increases

- Excavation and Haul Off \$5.2M
- Graded Filters/Trench \$4.8M
- Pump Stations \$6.9M

## **Bi