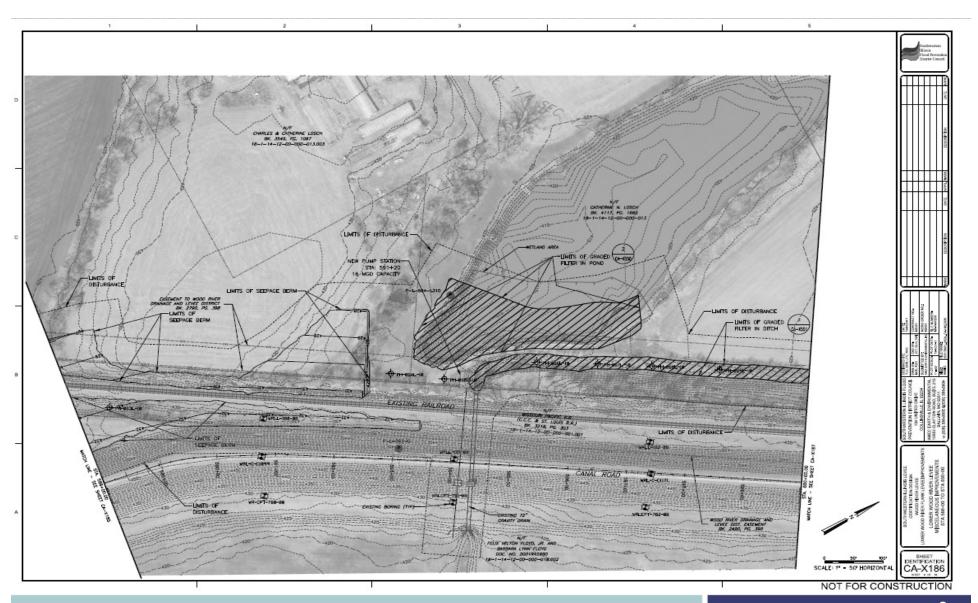

-GEO-LST-0003_60% UPPER WOOD RIVER TDR
563170001-GEO-LST-0004 60% TDR Log MESD
563170001-HH-CAL-0001 60% SWMM MODEL - WR
563170001-HH-CAL-0002 60% SWMM MODEL - MESD
563170001-HH-CAL-0003 60% SWMM MODEL - PDPFL
563170001-HH-CAL-0004_60% HMS MODEL - Wood_River
563170001-HH-CAL-0005 60% HMS MODEL - Cahokia Indian
563170001-HH-CAL-0006_60% HMS MODEL - Carr Creek
563170001-HH-CAL-0007_60% HMS MODEL - PDP Canal
563170001-HH-CAL-0008 60% RAS MODEL - WEWoodR
563170001-HH-CAL-0009 60% RAS MODEL - WoodR EFWoodR
563170001-HH-CAL-0010 60% RAS MODEL - Cahokia Cr
563170001-HH-CAL-0011 60% RAS MODEL - Carr Creek
563170001-HH-CAL-0012_60% RAS MODEL - Indian_Cr
563170001-HH-CAL-0013 60% RAS MODEL - PDP Canal
```

## **TYPICAL 60% DRAWING**





## **TYPICAL 60% DRAWING**





## **TYPICAL 60% DRAWING**





#### **Construction Cost Estimate**



- 60 % construction cost estimate
- Aligned with current drawings and specs

## ...Delivered

## **Permits Application**



404 and 401 including preliminary wetlands mitigation plan

## ...Delivered joint application

## **Biggest Changes - Wood River**



#### Decreases

- Seepage Berms \$1.5M
- C/O walls \$13.7M
- RW \$1.8M
- Utilities/Disturbance \$1M

#### Increases

- Pump Stations \$3.5M
- Excavation & Haul Off \$1.4M
- Dewatering \$7.9M

## **Biggest Changes - MESD**



#### Decreases

- Clear and Grub \$1.4M
- Seepage Berms \$1.2M
- C/O walls \$18.9M
- RW \$3.5M
- Utilities \$7.1M
- Wetlands \$1.4M

#### Increases

- Excavation and Haul Off \$5.2M
- Graded Filters/Trench \$4.8M
- Pump Stations \$6.9M

## **Biggest Changes – PdP/FL**



- De