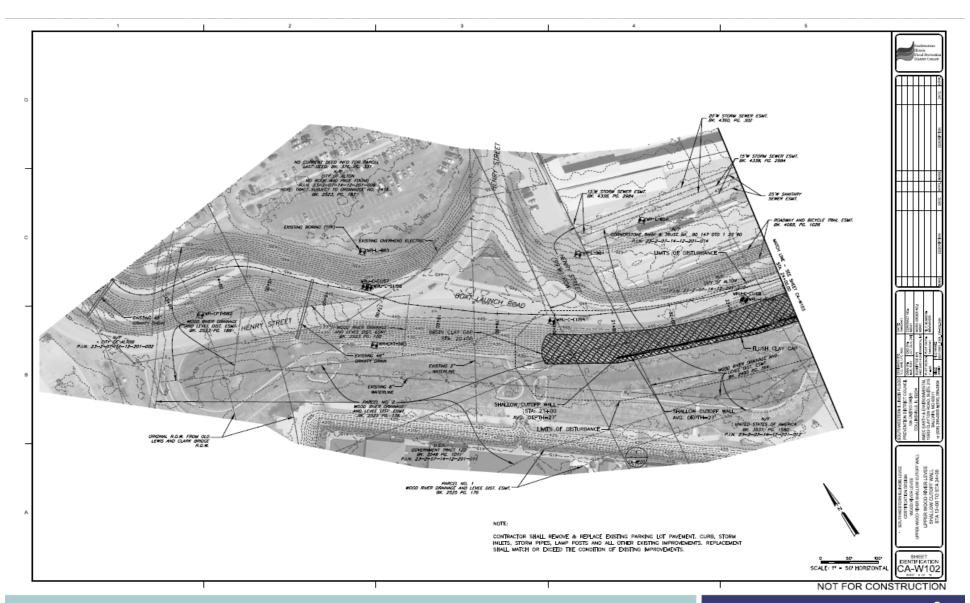

ER TDR
563170001-GEO-LST-0002 60% LOWER WOOD RIVER TDR
563170001-GEO-LST-0003_60% UPPER WOOD RIVER TDR
563170001-GEO-LST-0004 60% TDR Log MESD
563170001-HH-CAL-0001 60% SWMM MODEL - WR
563170001-HH-CAL-0002 60% SWMM MODEL - MESD
563170001-HH-CAL-0003 60% SWMM MODEL - PDPFL
563170001-HH-CAL-0004_60% HMS MODEL - Wood_River
563170001-HH-CAL-0005 60% HMS MODEL - Cahokia Indian
563170001-HH-CAL-0006_60% HMS MODEL - Carr Creek
563170001-HH-CAL-0007_60% HMS MODEL - PDP Canal
563170001-HH-CAL-0008 60% RAS MODEL - WEWoodR
563170001-HH-CAL-0009 60% RAS MODEL - WoodR EFWoodR
563170001-HH-CAL-0010 60% RAS MODEL - Cahokia Cr
563170001-HH-CAL-0011 60% RAS MODEL - Carr Creek
563170001-HH-CAL-0012_60% RAS MODEL - Indian_Cr
563170001-HH-CAL-0013 60% RAS MODEL - PDP Canal
```

## **TYPICAL 60% DRAWING**





## **TYPICAL 60% DRAWING**





## **TYPICAL 60% DRAWING**





#### **Construction Cost Estimate**



- 60 % construction cost estimate
- Aligned with current drawings and specs

## ...Delivered

## **Permits Application**



404 and 401 including preliminary wetlands mitigation plan

## ...Delivered joint application

## **Biggest Changes - Wood River**



#### Decreases

- Seepage Berms \$1.5M
- C/O walls \$13.7M
- RW \$1.8M
- Utilities/Disturbance \$1M

#### Increases

- Pump Stations \$3.5M
- Excavation & Haul Off \$1.4M
- Dewatering \$7.9M

## **Biggest Changes - MESD**



#### Decreases

- Clear and Grub \$1.4M
- Seepage Berms \$1.2M
- C/O walls \$18.9M
- RW \$3.5M
- Utilities \$7.1M
- Wetlands \$1.4M

#### Increases

- Excavation and Haul Off \$5.2M
- Graded Filters/Trench \$4.8M