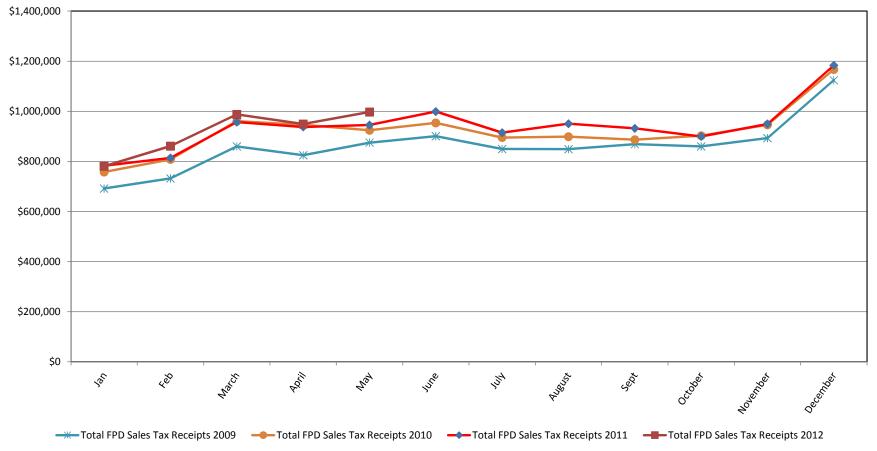

Sales tax receipts for April 2012 were up by about 1.29% year over year and are up about 2.52% for the first four months of the year, trends that are consistent with our finance plan projections.