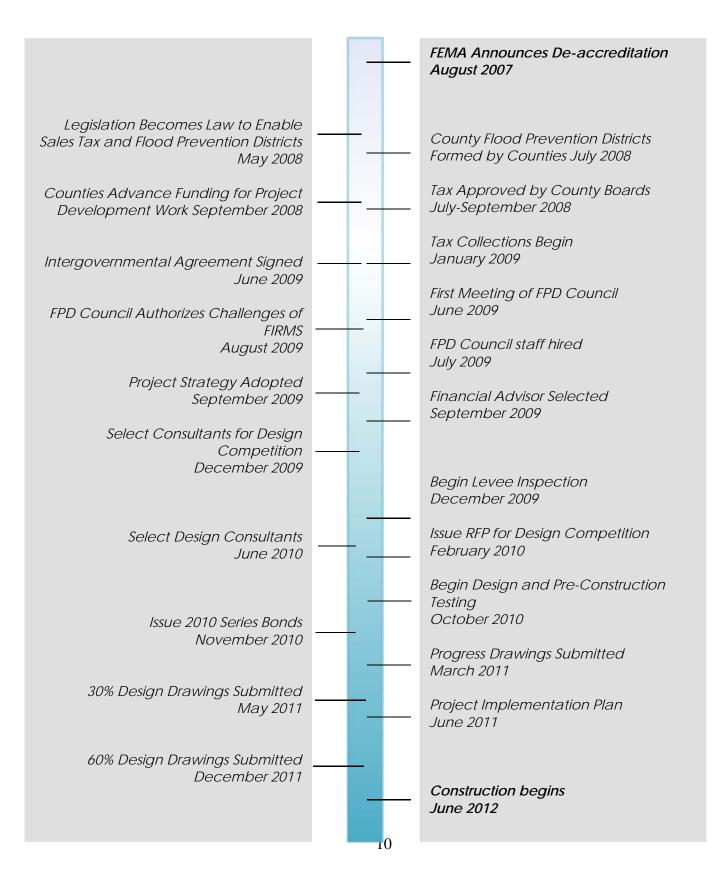

### **Program Status Report**

Mr. Conrad asked Mr. Sterman to provide a status report for the project.

In late June, we submitted a revised project schedule to the Corps of Engineers. The revision was made necessary because of the long Corps review process, particularly related to the use of "graded filters" as a prominent design feature of our proposed levee system improvements. Until that issue was resolved, it was not possible to complete the 100% design of the project. Project construction, which was slated to be substantially complete in 2014, is now pushed back into the second quarter of 2015, primarily because of the delays that were absorbed into the schedule from Corps reviews since the 60% design submittal on December 6, 2011. While the completion of construction has been pushed back several months, I believe that we can achieve our goal of certification by 2015.

### **Revision of Project Schedule**

Mr. Conrad called on Jay Martin, AMEC's project manager, to provide a report.

Mr. Martin used a PowerPoint<sup>®</sup> presentation to illustrate his remarks (copy attached). His presentation focused on the details of the project schedule, especially over the next three months that are critical to the project. He showed several views of the schedule. Over the next month or so AMEC will make a number of interim design submissions that reflect design of graded filters. We are working to get as much material to the Corps as quickly as possible.

Mr. Martin noted that construction will finish in the second quarter of 2015, but we still plan to submit the certification package to FEMA in 2015. There is very little capacity to absorb further schedule delays without compromising our completion date or budget.