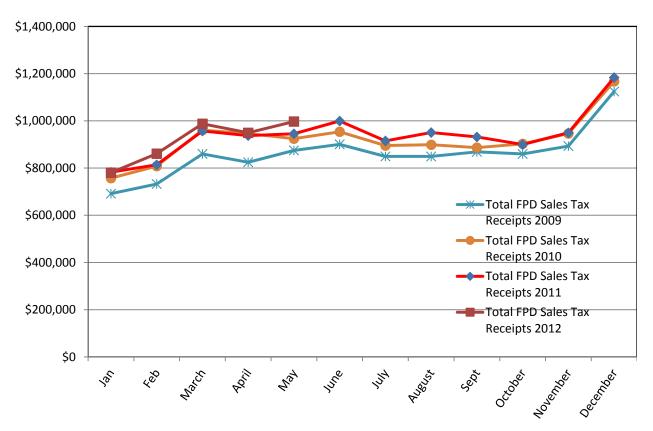

Sales tax receipts for April 2012 were up by about 1.29% year over year and are up about 2.52% for the first four months of the year, trends that are consistent with our finance plan projections.